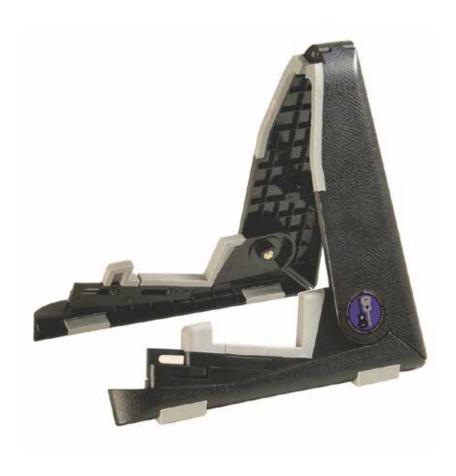

## **Features and Benefits**

We designed the Mighty Uke Stand for use with small stringed instruments, including ukuleles, mandolins, dulcimers, and violins, because full-size stands are too large for a secure hold and often weigh more than the instruments themselves. Compact, collapsible, and light, this stand slides effortlessly into backpacks and gig bags, making it a practical choice to complement your instrument's convenient portability. With padding at all contact points to protect finishes and ensure a slip-free cradle, and a light-weight rigid plastic A-frame design for proven stability, the Mighty Uke Stand is an ideal folk instrument stand.

## **Specifications**

Application: Small fretted instruments

Construction: Plastic

Folded Dimensions: 8.5" x 3.5" x 1.25"

**Base Spread:** 5.25" **Yoke Depth:** 2.5" - 3.5"

Color: Black