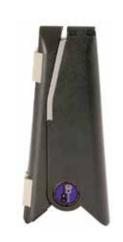

## **Features and Benefits**

We designed the Mighty Uke Stand for use with small stringed instruments, including ukuleles, mandolins, dulcimers, and violins, because full-size stands are too large for a secure hold and often weigh more than the instruments themselves. Compact, collapsible, and light, this stand slides effortlessly into backpacks and gig bags, making it a practical choice to complement your instrument's convenient portability. With padding at all contact points to protect finishes and ensure a slip-free cradle, and a light-weight rigid plastic A-frame design for proven stability, the Mighty Uke Stand is an ideal folk instrument stand.

## **Specifications**

Application: Small fretted instruments

Construction: Plastic

Folded Dimensions: 8.5" x 3.5" x 1.25"

**Base Spread:** 5.25" **Yoke Depth:** 2.5" - 3.5"

Color: Black