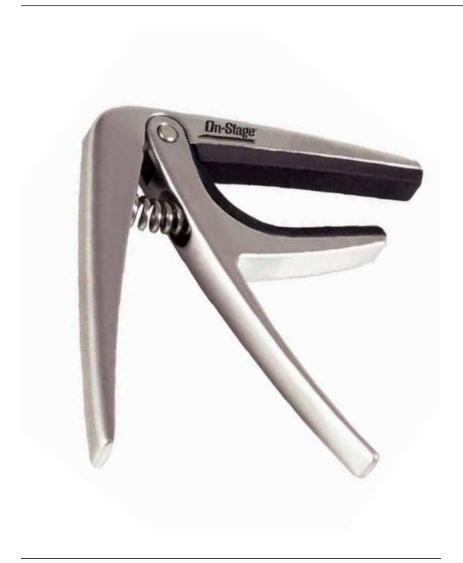

## **Features and Benefits**

Have you ever felt your uke was just pitched too low? No problem. Simply clamp on the GA200 quick change ukulele capo and play in any key you want. The GA200 works just like a full size springloaded capo but is sized for mandolins and ukuleles (soprano, concert, tenor, and baritone). Diecast zinc alloy provides the necessary rigidity, while silicone padding provides uniform pressure and protects the neck / fingerboard.

## **Specifications**

**Application:** Ukulele

Material: Diecast zinc alloy

Padding: Silicone Color: Silver