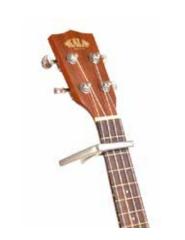

## **Features and Benefits**

Have you ever felt your uke was just pitched too low? No problem. Simply clamp on the GA200 quick change ukulele capo and play in any key you want. The GA200 works just like a full size springloaded capo but is sized for mandolins and ukuleles (soprano, concert, tenor, and baritone). Diecast zinc alloy provides the necessary rigidity, while silicone padding provides uniform pressure and protects the neck / fingerboard.

## **Specifications**

**Application:** Ukulele

Material: Diecast zinc alloy

Padding: Silicone Color: Silver