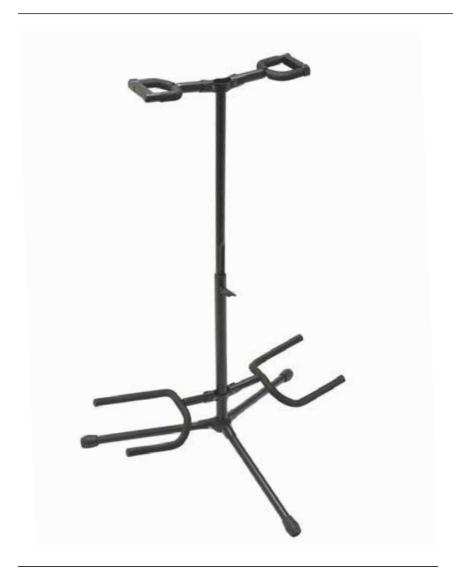

## **Features and Benefits**

This Deluxe Folding Double Guitar Stand combines a stable tripod base with two lower yokes at a set height for maximum stability. The stand's height adjusts to accommodate any combination of electric, acoustic, classical, and bass guitars, or alternatively, mandolins and banjos. Features include hinged security arms on the upper yokes that flip closed to lock necks in place and prevent falls, and EVA foam padding at the contact points to protect guitar finishes. The base and yokes fold down, enabling compact storage and transportation.

## **Specifications**

**Application:** Holds 2 guitars **Height Adjustment:** 19" - 33"

Base Spread: 22"
Padding: EVA rubber

Color: Black