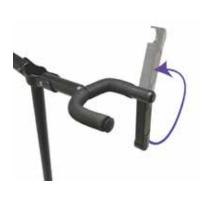

## **Features and Benefits**

This Deluxe Folding Double Guitar Stand combines a stable tripod base with two lower yokes at a set height for maximum stability. The stand's height adjusts to accommodate any combination of electric, acoustic, classical, and bass guitars, or alternatively, mandolins and banjos. Features include hinged security arms on the upper yokes that flip closed to lock necks in place and prevent falls, and EVA foam padding at the contact points to protect guitar finishes. The base and yokes fold down, enabling compact storage and transportation.