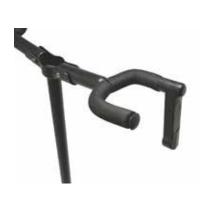

## **Features and Benefits**

This Deluxe Folding Double Guitar Stand combines a stable tripod base with two lower yokes at a set height for maximum stability. The stand's height adjusts to accommodate any combination of electric, acoustic, classical, and bass guitars, or alternatively, mandolins and banjos. Features include hinged security arms on the upper yokes that flip closed to lock necks in place and prevent falls, and EVA foam padding at the contact points to protect guitar finishes. The base and yokes fold down, enabling compact storage and transportation.