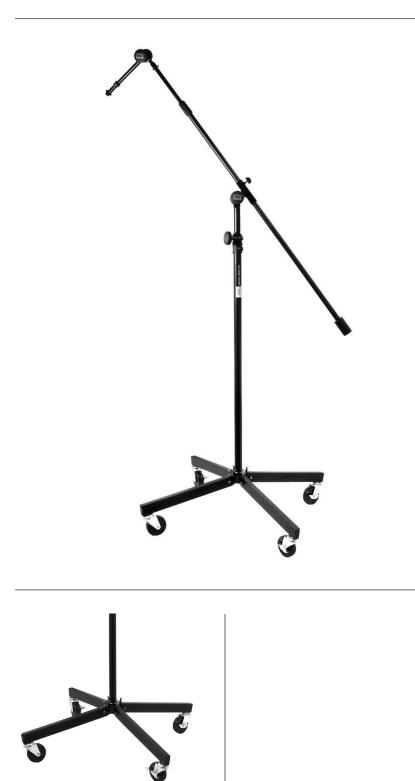

## **Features and Benefits**

This stand includes nearly everything you need for starting a studio project. At its core is a telescoping vertical shaft and an extra long telescoping boom with a solid steel counterweight. The 40-teeth boom clutch means non-slip locking power. Added to the end of the boom is a Posi-Lok mini-boom arm. The four locking folding legs and attached locking casters make for a remarkably stable foundation. The entire stand folds for travel. This studio boom can be taken anywhere.

## **Specifications**

Height: 45"-76" Base Spread: 34" Base Includes: Locking Casters Boom Length: 43"-79" Mini Boom Length: 7" Threading:.625"-27" Color: Black