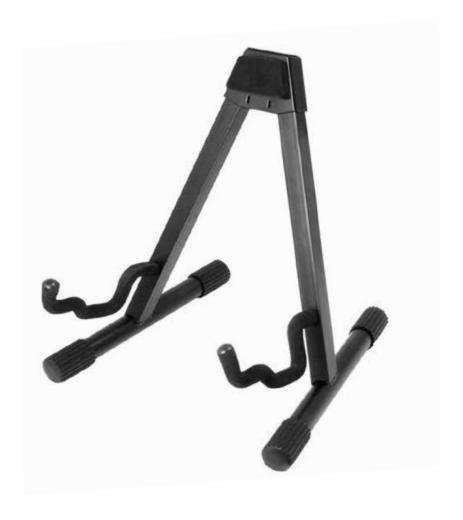

## Professional Single A-Frame Guitar Stand

## **Features and Benefits**

Keep your guitar available yet safe and blemish-free with our strongest A-Frame stand. This Professional Single A-Frame Guitar Stand is designed to accommodate either an acoustic or electric guitar as well as desktop mixers and combo amps. The tilt-back design, splayed footprint, and rubber feet provide exceptional stability. EVA rubber padding on the contact points protects your gear from dings and scratches. There are no parts to lose due to its one-piece design, which is uniquely shaped to allow multiple stands to nest together for convenient storage and transportation.

## **Specifications**

Application: Holds 1 guitar Padding: EVA rubber Tubing: 1" x 1" Square Tilt Angle: 10 Degrees

Color: Black