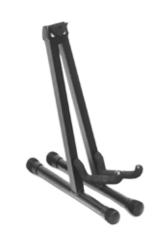

## Professional Single A-Frame Guitar Stand

## **Features and Benefits**

Keep your guitar available yet safe and blemish-free with our strongest A-Frame stand. This Professional Single A-Frame Guitar Stand is designed to accommodate either an acoustic or electric guitar as well as desktop mixers and combo amps. The tilt-back design, splayed footprint, and rubber feet provide exceptional stability. EVA rubber padding on the contact points protects your gear from dings and scratches. There are no parts to lose due to its one-piece design, which is uniquely shaped to allow multiple stands to nest together for convenient storage and transportation.

## **Specifications**

Application: Holds 1 guitar Padding: EVA rubber Tubing: 1" x 1" Square Tilt Angle: 10 Degrees

Color: Black