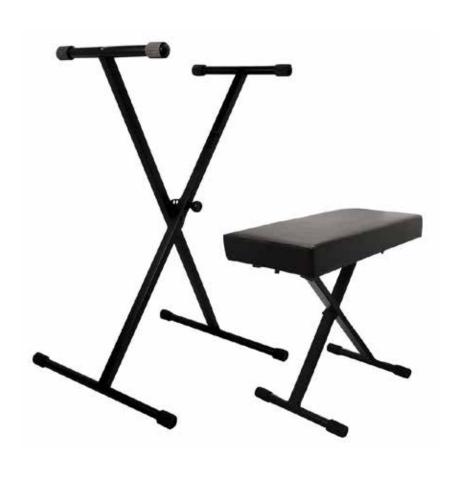

## Keyboard Stand and Bench Pack

KPK6500 / 11659

## **Features and Benefits**

The KPK6500 includes two of our most popular keyboard accessories. The KS7190 is a Single-X stand with a classic bullet-nose pull knob and strong 1" square tubing. The KT7800 is a three-position X-Style bench perfect for fold-and-go use. Together in this pack they are the best value on the market. There's no better deal for students or working pros.

## **Specifications**

Application: Small-format keyboards Stand Height Adjustment: 27" - 38" Stand Base Spread: 11" - 31" Stand Tubing: 15mm x 30mm Stand Arm Length: 14" Stand Floor Support Length: 20" Stand Arm / Floor Support Tubing: 1" Stand Weight Capacity: 90 lbs. Stand Color: Black Bench Height Adjustment: 18.75" - 20.5" Bench Seat Size: 12" x 17" **Bench Cushion Thickness: 2"** Bench Tubing: 0.75" x 1.5" Bench Weight Capacity: 300 lbs. Bench Color: Black Includes: KS7190 Keyboard stand, KT7800 keyboard bench