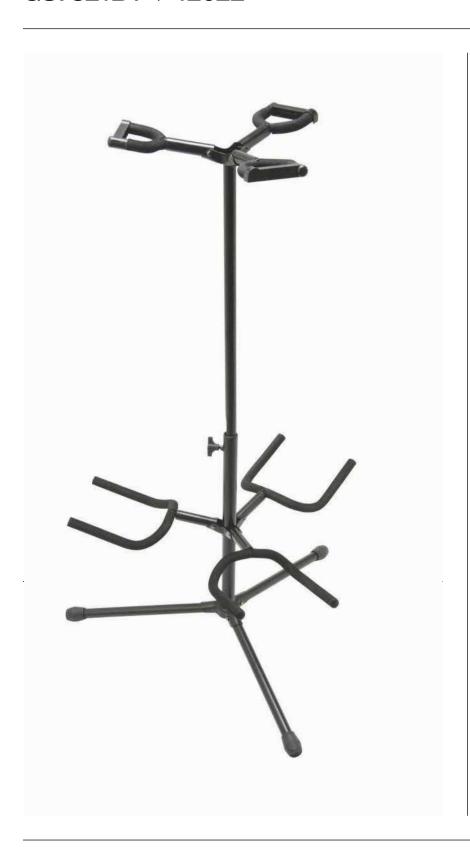

## **Features and Benefits**

This Deluxe Folding Triple Guitar Stand combines a stable tripod base with three lower yokes, each aligned above a base leg for maximum stability. The stand's height adjusts to accommodate any combination of electric, acoustic, classical, and bass guitars, or alternatively, mandolins and banjos. Features include hinged security arms on the upper yokes that flip closed to lock necks in place and prevent falls, and EVA foam padding at the contact points to protect guitar finishes. The base and yokes fold down, enabling compact storage and transportation. The overall height of the stand is designed to keep guitar's within arm's reach at standing height.

## **Specifications**

**Application:** Holds 3 guitars **Height Adjustment:** 17" - 32"

Base Spread: 22"
Padding: EVA rubber

Color: Black