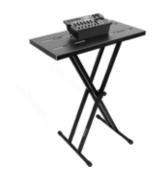

## Features & Benefits

Increase your workspace by mounting our Utility Tray to any On-Stage X-Style keyboard stand. Adjustable brackets accommodate the height and width settings of your keyboard stand, instantly turning it into a 28" x 14.5" tabletop perfect for holding mixers, turntables, drum machines, computers, or anything else up to 100 lbs.

## **Specifications**

Application: Fits on all On-Stage X-style

keyboard stands

Attachment: Brackets adjustment 11.75"

and 22.75"

Tray Dimensions:  $28" \times 14.5"$ 

Weight Capacity: 100 lbs. (see supporting stand)