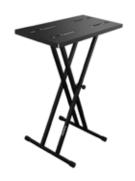

## Features & Benefits

Increase your workspace by mounting our Utility Tray to any On-Stage X-Style keyboard stand. Adjustable brackets accommodate the height and width settings of your keyboard stand, instantly turning it into a 28" x 14.5" tabletop perfect for holding mixers, turntables, drum machines, computers, or anything else up to 100 lbs.

## **Specifications**

Application: Fits on all On-Stage X-style

keyboard stands

Attachment: Brackets adjustment 11.75"

and 22.75"

Tray Dimensions:  $28" \times 14.5"$ 

Weight Capacity: 100 lbs. (see supporting stand)