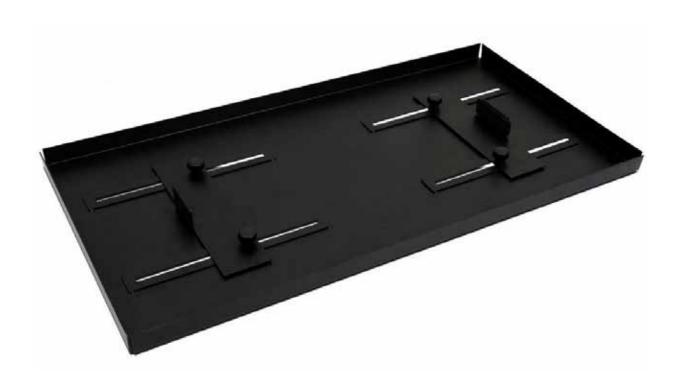

## Features & Benefits

Increase your workspace by mounting our Utility Tray to any On-Stage X-Style keyboard stand. Adjustable brackets accommodate the height and width settings of your keyboard stand, instantly turning it into a 28" x 14.5" tabletop perfect for holding mixers, turntables, drum machines, computers, or anything else up to 100 lbs.

## **Specifications**

Application: Fits on all On-Stage X-style

keyboard stands

Attachment: Brackets adjustment 11.75"

and 22.75"

Tray Dimensions:  $28" \times 14.5"$ 

Weight Capacity: 100 lbs. (see supporting stand)