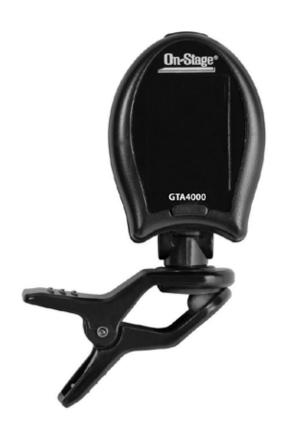

## **Features and Benefits**

The GTA4000 Chromatic Tuner is well-suited for guitar, bass, ukulele, mandolin, banjo, and similar instruments. Its tactile transducer picks up vibrations directly through the body of the instrument. This means the GTA4000 works with acoustic or electric instruments without the need for cables, even in noisy environments. The high contrast screen offers excellent visibility in any lighting. The secure clip is designed to grip tight without marring finishes, and can be left on during performances for instant reference.

## **Specifications**

Application: Chromatic tuner with guitar, bass, ukule-

le, and violin modes

Display: 2-Color

Rotation: 360 Degrees

Reference Pitch: 440Hz

Pitch Calibration: 415 - 466Hz

**Detection Range:** A0 (27.5Hz) - C8(4186.0Hz)

**Transducer Type:** Tactile pickup clip **Detection Accuracy:** ±0.5 Cent

Display Dimensions: (H)1.73" x (W)1.32"

Weight: 0.09 lbs.

Includes: CR2032 battery, instructions

Color: Black