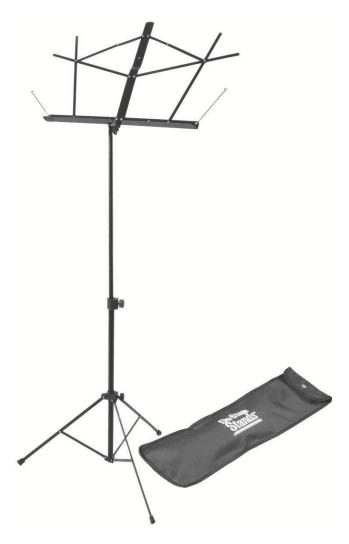

## **Features and Benefits**

The American classic design folds for easy storage and portability with a spring-loaded trigger release. The two section vertical shaft with cam locking clutch and tilting book plate features make this stand adjustable for sitting or standing positions. The fold out extensions with a six point hinge system can hold three 8.5" x 11" sheets.

# **Product Specifications**

Application: Sheet music

Book Plate: 9" foldable with 2" return lip

Height Adjustment: 26" - 40"

Base Spread: 18" - 21"

Construction: Steel
Includes: Carrying bag