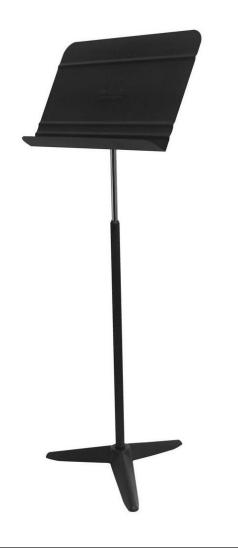

## **Features and Benefits**

A classic design that fits right in with schools, orchestras, theaters, recital halls, etc. Features include a space-saving 3-point base, lightweight aluminum bookplate, steel shaft and base, and easy height adjustment. The SM7711B's 8 lb. weight capacity handles large books and binders, plus page lyres, lamps, and other accessories. Compatible with most popular storage carts.

## **Product Specifications**

Application: Sheet music

Book Plate: 12.5" x 20" with 2" return lip

**Book Plate Thickness:** 1.2mm **Book Plate Construction:** Aluminum

Shaft Tubing: 1"

Shaft Construction: Steel
Height Adjustment: 26" - 48"
Base Construction: Steel
Base Spread: 19"