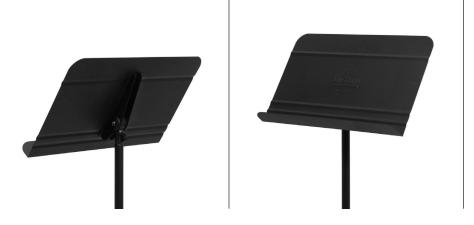

## **Features and Benefits**

A classic design that fits right in with schools, orchestras, theaters, recital halls, etc. Features include a space-saving 3-point base, lightweight aluminum bookplate, steel shaft and base, and easy height adjustment. The SM7711B's 8 lb. weight capacity handles large books and binders, plus page lyres, lamps, and other accessories. Compatible with most popular storage carts.

## **Product Specifications**

Application: Sheet music

Book Plate: 12.5" x 20" with 2" return lip

**Book Plate Thickness:** 1.2mm **Book Plate Construction:** Aluminum

Shaft Tubing: 1"

Shaft Construction: Steel
Height Adjustment: 26" - 48"
Base Construction: Steel
Base Spread: 19"