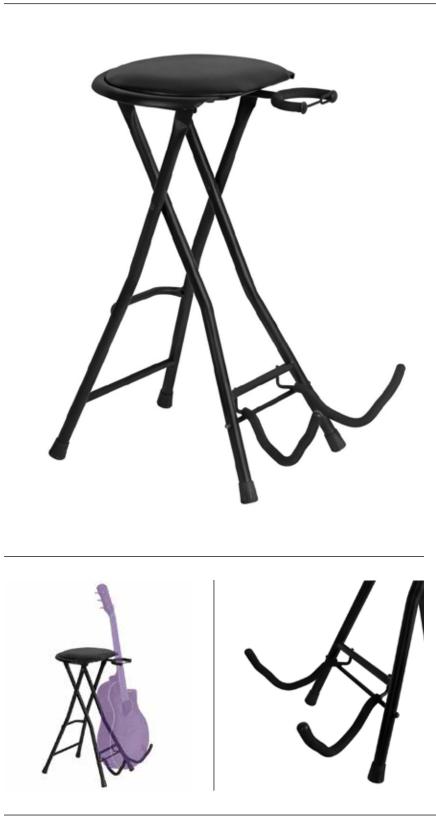

## **Features and Benefits**

This all-in-one guitar stool and instrument stand collapses for easy storage and transportation. Its cradle and sturdy yoke with detachable latch are covered by EVA rubber to protect your guitar or bass. Four non-slip rubber feet provide stability. Foam cushioned seat and footrest provide added comfort, and is especially helpful for longer gigs. No assembly required. Aluminum construction.

## **Specifications**

Application: Guitar stool / stand Stool Height: 28" Stool Width: 9" Foot Rest Height: 11" Weight Capacity: 300 lbs. Weight: 7.7 lbs. Color: Black