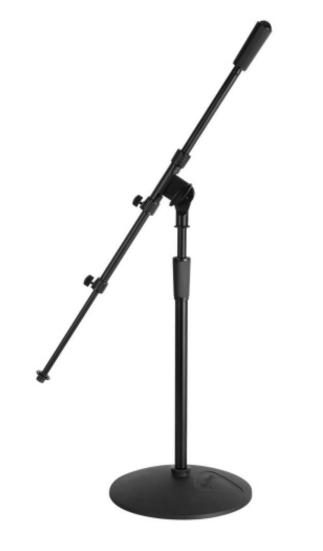

## Drum / Amp Mic Stand with Telescoping Boom

MS9417 / 12998

M20 THREADED

## **Features and Benefits**

Comprised entirely of powder-coated aluminum alloy, these state-of-the-art stands provide both durability and flexibility. The sleek, embossed base features six vibration-tamping, floor-protecting pads, while the shaft incorporates an internal clutch washer for smooth, secure height adjustments from 17" - 28.5". The all-metal tele-boom features a removable counterweight for dual mic functionality.

## **Specifications**

Height: 17"-28.5"

Boom Length: 21.5"-36"
Base Vertical Height: 10"

Base Weight: 6 lbs.

Threading:.625 "-27 " for mic clips or accessories and

M20 at base **Color:** Black