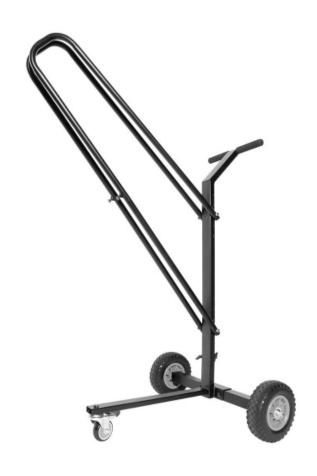

### **Features and Benefits**

Mighty yet maneuverable, the On-Stage SMC5000 holds 8-10 stands, turns on a dime and boasts a small footprint of 24.5" to 21.75" for easy storage and transport. Complete with high density EVA handle grips, an all but zero turn radius and treaded, non-slip wheels for formula one performance, the SMC5000's black powder coat finish compliments performance spaces as effectively as its 80 lb. capacity moves the music.

## **Product Specifications**

Application: 8 - 10 Sheet music stands

Footprint: 24.5" x 21.75" Weight Capacity: 80 lbs.

Color: Black

Height Adjustments: 27.25", 29", 30.5", 32", 33.5" Height Adjustments (high point of support bar):