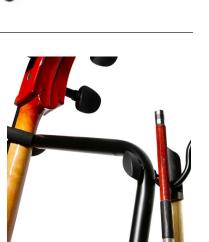

## **Features and Benefits**

Complete with a fully and independently adjustable lower yoke, The On-Stage CS7201 Cello Stand delivers stage and studio secure access to the heaviest hitters in the string family. Designed to accommodate either cello or double bass, the CS7201 features EVA padding at all contact points for instrument protection, non-slip feet for secure placement and rear hook / attachment for handy, forget-free bow access.