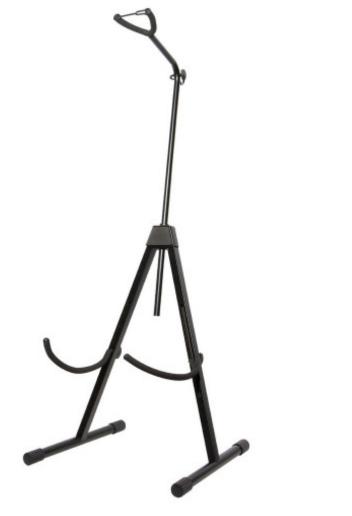

## **Features and Benefits**

Complete with a fully and independently adjustable lower yoke, The On-Stage CS7201 Cello Stand delivers stage and studio secure access to the heaviest hitters in the string family. Designed to accommodate either cello or double bass, the CS7201 features EVA padding at all contact points for instrument protection, non-slip feet for secure placement and rear hook / attachment for handy, forget-free bow access.

## **Product Specifications**

Height Adjustment (lower to upper yoke): 28" - 52.5"

Base Spread: 22.5"
Weight Capacity: 60 lbs.

Color: Black