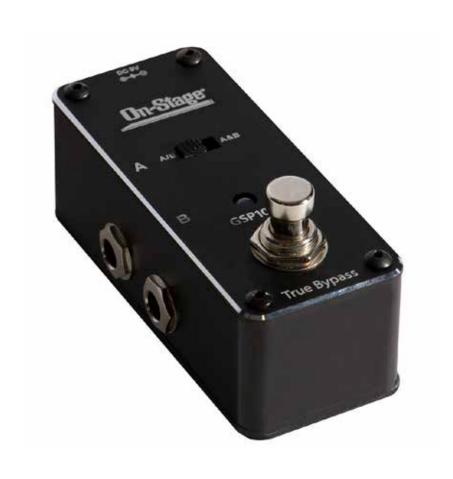

# On-Stager A Maria B And B CSP1000 True Bypass

## **Features and Benefits**

Complete with true bypass circuitry, heavy-duty black anodized aluminum housing and slip-resistant rubber base, the On-Stage GSP1000 ABY Switcher gives musicians the ultimate choice between 2 input / 1 output and / or 1 input / 2 output configurations. Run one signal to two separate amps for real-time stereo, pivot to and from two amps for dirty / clean dynamics, run two separate instruments through your effects chain simultaneously or bypass anything from that temperamental boutique effect to your entire pedal board. The possibilities are myriad; the quality assured and the choice is yours.