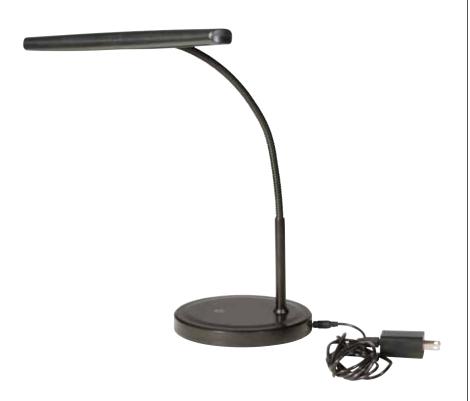

## **Features and Benefits**

With a wide lamp head that evenly illuminates sheet music or keys and a sleek, low-profile design that preserves stage optics, our LED8800 LED Piano Lamp is an ideal keyboard light. The lamp head is supported by an adjustable gooseneck that facilitates effective light positioning. To accommodate a variety of applications, the power switch toggles between bright light, low light, and off settings.

## **Specifications**

Application: Piano lighting

LED Quantity: 18
Modes: Bright, low, off
Maximum Height: 15"
Gooseneck Height: 10.5"
Total Shaft Length: 14.25"

Base Diameter: 5.6" Base Height: 0.8"

Power Requirement: 5V (power adapter included)

Power Supply Cable Length: 75"

Color: Black