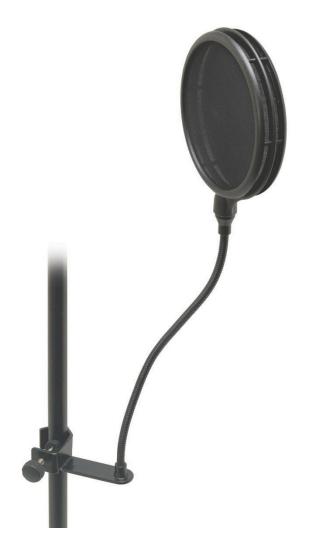

## **Features and Benefits**

The ASFSS6-GB Dual-Screen Pop Blocker is a pop filter that removes unwanted "P" and "B" plosives by providing open space between the two screens. The first screen diffuses the air burst that causes plosive consonants; the open space between the screens disperses air pressure; and the second screen diffuses the air again and removes remaining plosive sounds. The 11.5" gooseneck allows for precise positioning of the Pop Blocker without making noise.

## **Specifications**

Application: Improves vocal recordings Vertical Height: 6" Clamp: C-Clamp with 11.5" Gooseneck Construction: Dual Nylon Screens Color: Black