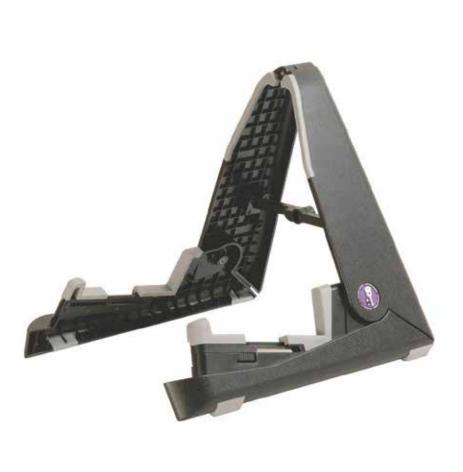

## **Features and Benefits**

The Mighty Guitar Stand is small enough to fit in a gig bag yet provides full-size guitar stand performance. The compact, light-weight design features an adjustable yoke that supports electric, hollow-body electric, semi-acoustic, dreadnaught, classical, bass, and 3/4 size guitars. Padding on the contact points protects guitar finishes from dings and scratches. This ultra-portable stand folds flat for convenient storage and transportation.

## **Specifications**

**Application:** Holds 1 guitar **Construction:** Plastic

Folded Dimensions: 12.25" x 5.85" x 1.65"

**Base Spread:** 10.6" **Yoke Depth:** 3.2" - 5.1"

Color: Black