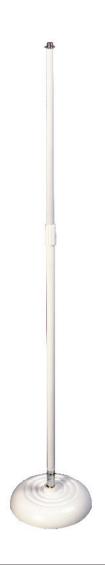

## Quarter-Turn Round Base Mic Stand

ON-STAGE ORIGINAL

## **Features and Benefits**

The MS7201QTRW has the look and functionality of the classic round base microphone stand with the instant threadless quarter-turn end. The threadless end mates with a unique J-slot in the familiar round base of the MS7201QTRW. In one swift motion, the user only needs to push down and rotate the shaft 1 / 4-turn clockwise to lock, or push down and rotate 1 / 4-turn counter-clockwise to remove. With the MS7201QTRW, stripped threading is a thing of the past. What's more, the sheer convenience of the design means users who prefer weighted stands, yet opt for tripods to save setup / tear down time, can now setup a quality weighted base stands instantly.

## **Specifications**

**Height:** 34"-60"

Base Vertical Height: 10"
Base Weight: 6.4 lbs.
Upper Threading: 625"-27"

Color: White