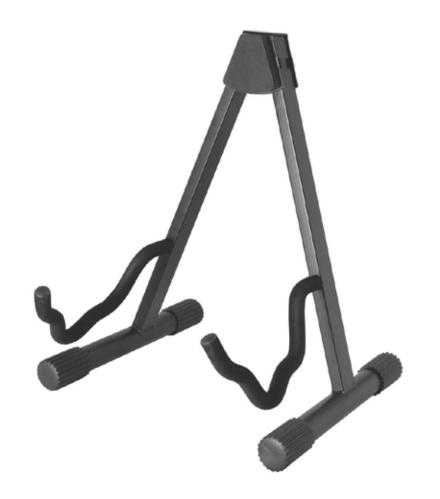

## Standard Single A-Frame Guitar Stand

## **Features and Benefits**

Keep your guitar available yet safe and blemish-free with our Standard Single A-Frame Guitar Stand designed to accommodate either an acoustic or electric guitar. The tilt-back design, splayed footprint, and rubber feet provide exceptional stability. EVA rubber padding on the contact points protects the guitar finish from dings and scratches. There are no parts to lose due to its one-piece design, which is uniquely shaped to allow multiple stands to nest together for convenient storage and transportation.

## **Specifications**

Application: Holds 1 guitar Padding: EVA rubber Tubing: 1" x.5" Square Tilt Angle: 10 Degrees Color: Black