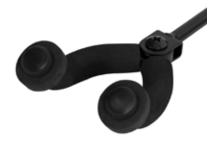

## **Features & Benefits**

A showroom staple, our Adjustable Slat Wall Guitar Hanger hangs a guitar facing left, right, or straight ahead on a hinged yoke. Designed for efficient use on slat wall, the top lip inserts directly into the wall slot and balances on the lower baseplate. The position on the wall is easily changed by simply sliding the hanger where you want it. EVA rubber padding on the yoke's contact points provides a slip-free hold and protects guitars from dings and scratches. Available in a black finish.