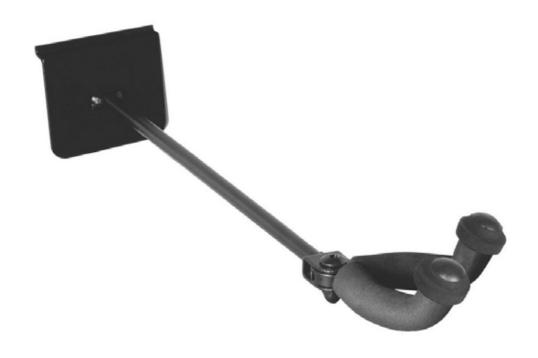

## **Features & Benefits**

A showroom staple, our Adjustable Slat Wall Guitar Hanger hangs a guitar facing left, right, or straight ahead on a hinged yoke. Designed for efficient use on slat wall, the top lip inserts directly into the wall slot and balances on the lower baseplate. The position on the wall is easily changed by simply sliding the hanger where you want it. EVA rubber padding on the yoke's contact points provides a slip-free hold and protects guitars from dings and scratches. Available in a black finish.

## **Specifications**

Application: Holds 1 guitar Padding: EVA rubber Construction: Steel Position: Adjustable (left / straight / right) Weight Capacity: 11 lbs. Length (shaft): 10.9" Length (with yoke): 13.3"