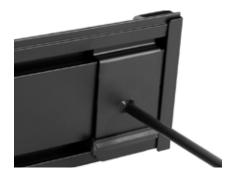

## **Features & Benefits**

A showroom staple, our Adjustable Slat Wall Guitar Hanger hangs a guitar facing left, right, or straight ahead on a hinged yoke. Designed for efficient use on slat wall, the top lip inserts directly into the wall slot and balances on the lower baseplate. The position on the wall is easily changed by simply sliding the hanger where you want it. EVA rubber padding on the yoke's contact points provides a slip-free hold and protects guitars from dings and scratches. Available in a black finish.