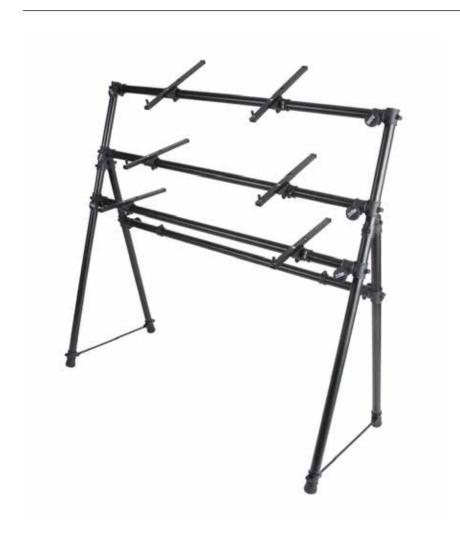

# 3-Tier A-Frame Keyboard Stand

### KS7903 / 11495

### **Features and Benefits**

This versatile A-frame keyboard stand lets you adjust the height and angle of your keyboards until they are just right for playing, whether you are standing or sitting. This lightweight, easy to carry, 54" wide stand is an outstanding value for anyone with a multi-keyboard setup. Support bars slide from side-to-side on the pole, allowing a max 76-key keyboard. Also featured is 2 fixed positions for each support bar, allowing 2 sliding front and rear positions, as well as angle adjustments

## **Specifications**

Application: Multiple keyboards

Height: 54"

Base Width: 26" x 54"
Internal Width: 51"
Construction: Bolted metal

Weight Capacity: 40 lbs. per tier (120 lbs. total)

Color: Black