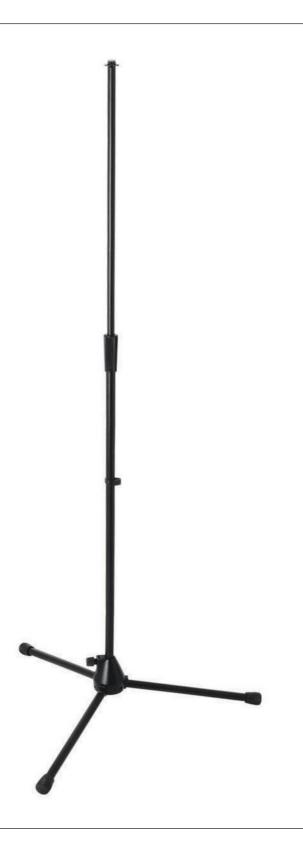

## Heavy-Duty Tripod Base Mic Stand

MS9700B+ / 11655

## **Features and Benefits**

This heavy-duty Platinum Series stand is built for truly professional use. Heavily built, it features a zinc diecast leg housing and clutch, a.625"-27 solid threaded upper shaft, and a scratch-resistant finish. A new ergonomic center clutch grip, coupled with an anti-rotating device on the lower shaft, makes for easy one-hand height adjustments. Allen nuts and bolts in the leg housing allow for tension adjustments.

## **Specifications**

Height: 36"-64"
Base Spread: 24"
Threading: 625"-27"

Construction: Steel and zinc

Color: Black