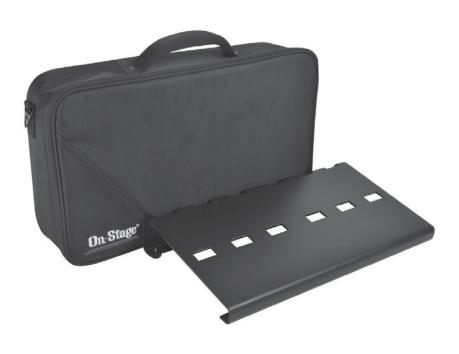

## **Features and Benefits**

The GPB3000 Compact Pedal Board offers guitarists an ultra-compact and portable board. Measuring 18.7" x 9", this angled pedal board has the room to organize up to 10 standard-size pedals in the ideal signal flow. Its aluminum construction is lightweight yet strong. Strategic cutouts provide a versatile cable management system, while the included adhesive hook & loop strips mean pedals can be securely arranged as desired. What's more, it all fits in its heavy duty gig-worthy bag with removable shoulder strap, and reinforced top and bottom.

## **Specifications**

**Application:** Holds up to 10 standard size guitar pedals

Construction: Aluminum

Dimensions: 18.7" x 9"

Bag Dimensions: 21.5" x 12.5" x 4.5"

Includes: Gig bag and adhesive hook & loop strips