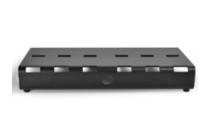

## **Features and Benefits**

The GPB3000 Compact Pedal Board offers guitarists an ultra-compact and portable board. Measuring 18.7" x 9", this angled pedal board has the room to organize up to 10 standard-size pedals in the ideal signal flow. Its aluminum construction is lightweight yet strong. Strategic cutouts provide a versatile cable management system, while the included adhesive hook & loop strips mean pedals can be securely arranged as desired. What's more, it all fits in its heavy duty gig-worthy bag with removable shoulder strap, and reinforced top and bottom.

## **Specifications**

**Application:** Holds up to 10 standard size guitar pedals

Construction: Aluminum

Dimensions: 18.7" x 9"

Bag Dimensions: 21.5" x 12.5" x 4.5"

Includes: Gig bag and adhesive hook & loop strips