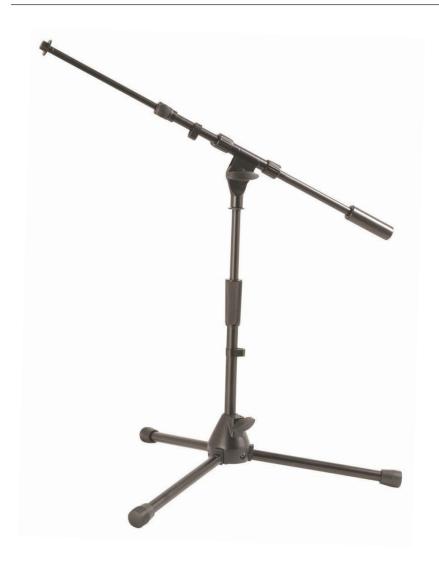

## Pro Heavy-Duty Kick Drum Microphone Stand

MS9411TB+ / 11785

## **Features and Benefits**

This compact heavy-duty stand is ideal for miking bass drums, guitar amplifiers, or anywhere else where a low profile mic stand is needed. Improved features include extra-thick steel shafts, ergonomically designed and anodized machined aluminum center clutch, steel leg housing with adjustable heavy-duty leg mounts, and a scratch resistant finish. A solid steel.625-27" threaded lug, oversized shock mount locking washer and steel counterweight complete the professional package.

## **Specifications**

**Height:** 15"-24" **Boom Length:** 19"-33"

Base Spread: 19" Color: Black