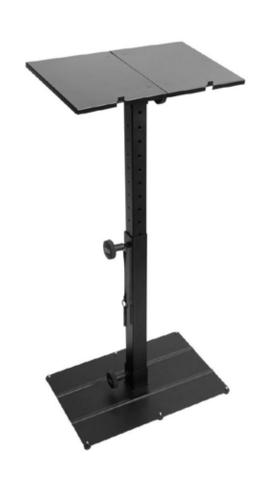

## **Features and Benefits**

Our Compact MIDI/Synthesizer Utility Stand is a low-profile pedestal-style stand that provides electronic musicians with convenient access to mini synths, MIDI controllers, samplers, mixers, and other devices. The height adjusts for use while standing or sitting and its heavy-duty platform adjusts in width to accommodate your application. The platform also tilts up to 15° for the user to dial in optimal viewing angle and comfort. A wide, solid base provides exceptional stability while non-slip rubber feet prevent unwanted movement.

## **Specifications**

**Application:** Mini synths, arrangers, MIDI controllers, effects processors, digital DJ tools, samplers, tablets, laptops, and more

Height Adjustment: 23" - 36"
Tray Width Adjustment: 16" - 29"

Tray Depth: 10"

Platform Angle Adjustment: 0°- 15°

Base Dimensions: 12" x 18"

**Construction:** Steel **Weight Capacity:** 35 lbs.

Weight: 17.5 lbs.
Color: Black