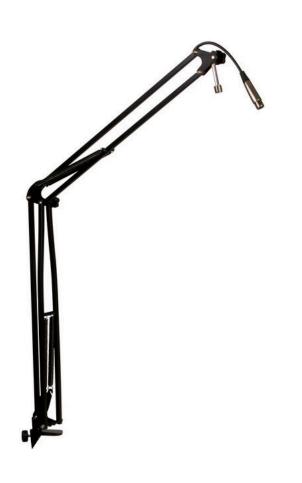

## **Broadcast Boom Arm**

## MBS5000 / 12550

## **Features and Benefits**

Our Broadcast Boom Arm is a reliable articulating mic boom for broadcast and webcast that provides quiet, easy positioning even while on-air. Heavy-duty construction ensures strength and durability while two pairs of springs provide appropriate counterbalance for popular broadcast microphones and oversized shockmounts. The pre-installed internal XLR cable simplifies cable management and declutters your studio. Installation is easy with a choice of a removable C-clamp for desktops or a screw-in flange mount for any flat surface.

## **Specifications**

Application: Flexible positioning of mic for broadcast

/ webcast

Vertical Arm Length: 19.5" Horizontal Arm Length: 19.5"

Total Reach: 38"
Threading:.625"-27
Weight Capacity: 3.5 lbs.