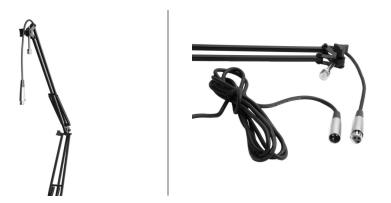

## **Features and Benefits**

Our Broadcast Boom Arm is a reliable articulating mic boom for broadcast and webcast that provides quiet, easy positioning even while on-air. Heavy-duty construction ensures strength and durability while two pairs of springs provide appropriate counterbalance for popular broadcast microphones and oversized shockmounts. The pre-installed internal XLR cable simplifies cable management and declutters your studio. Installation is easy with a choice of a removable C-clamp for desktops or a screw-in flange mount for any flat surface.

**Included:** 10' XLR pre-installed cable **Clamps:** C-Clamp and Flange Mount

Color: Black