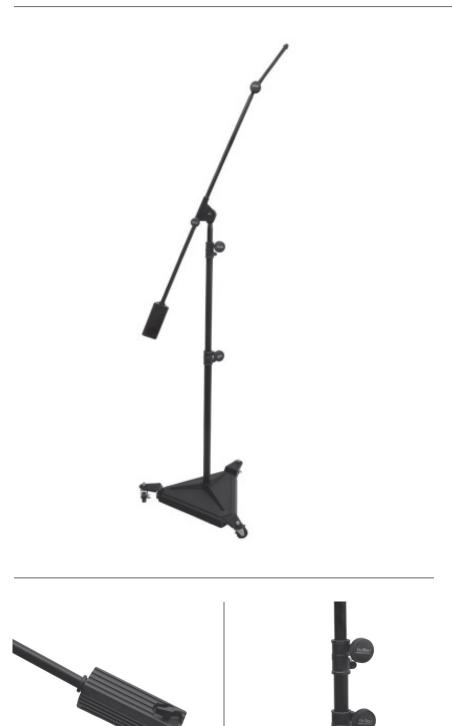

## Hex-Base Studio Boom Microphone Stand

SMS7650 / 12624

## **Features and Benefits**

This versatile Hex-Base® Studio Boom Mic Stand features two straight boom shafts. The primary boom is perfect for close miking. Attaching the short extension boom to the primary boom enables precise overhead mic placement with an extra level of angle adjustment. A counterweight balances attached mics for ease of positioning while ergonomic tension knobs and clutches lock in length and angle adjustments. Telescoping base shafts offer many height options while the heavy base provides exceptional stability, even when rolling on its removable casters.

## **Specifications**

Height: 40"- 82"
Base Spread: 18"

Base Spread with Casters: 24"

Base Weight: 17 lbs.

Boom Length: 43"-79"

Mini Boom Length: 7"

Threading: .625"-27"

Base Threading: M20