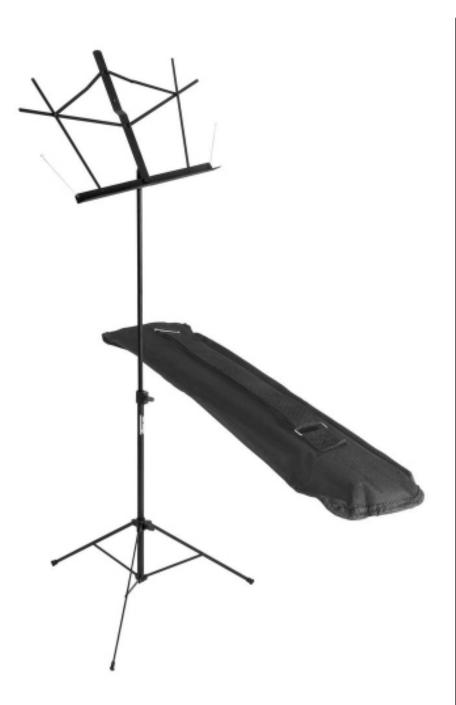

### **Features and Benefits**

The SM7022B features a detachable bookplate, black powder coat finish and easy folding design. The leg assembly slides down the base of the main shaft and locks into place with a patented squeeze and lock lever mechanism. Includes handy carry bag. All edges are securely bound and the durable material make this bag a smart choice to protect your stand.

## **Product Specifications**

Application: Sheet music Stand Book Plate: 16.75" x 13" with 1" return lip Stand Height Adjustment: 26" - 42.75" Stand Base Spread: 21.5" Construction: Steel Lower Shaft Tubing: 14.15mm Upper Shaft Tubing: 11.62mm Bag Dimensions: (L)23.75" x (W)6.22" Color: Black