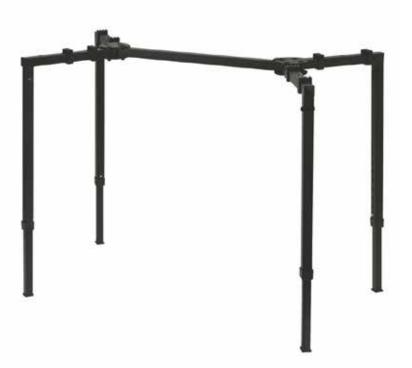

## **Multi-Function Stand**

## WS8550 / 12820

## **Specifications**

Application: Keyboards, mixers, racks, DJ coffins and speakers Tubing: 30mm Height Adjustment: 24" - 33" (8 set positions)" Width Adjustment: 29" - 47" Depth Adjustment: 15" - 27" Construction: Steel, welded and bolted Weight Capacity: 250 lbs.

## **Features & Benefits**

This rugged and stable stand is height, width and depth adjustable, and is perfect for multi-function use. Portable and heavyduty, the WS8550 has the strength and stability you need for home recording, project studio work or gigging out. The entire stand folds to a compact T-shape for easy storage and transport.