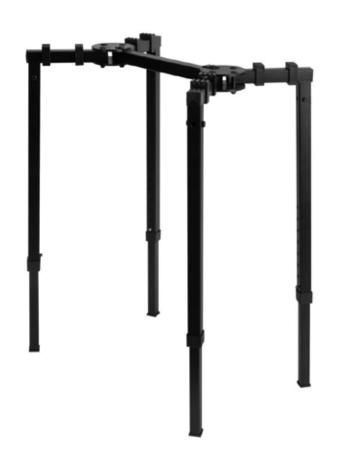

## **Features and Benefits**

This rugged and stable stand is height, width and depth adjustable, and is perfect for multi-function use. Portable and heavy-duty, the WS8540 has the strength and stability you need for home recording, project studio work or gigging out. The entire stand folds to a compact T-shape for easy storage and transport.

## **Specifications**

Application: Medium-format keyboards, mixers, racks, DJ coffins and speakers Tubing: 30mm Height Adjustment: 24" - 32.5" (8 set positions) Width Adjustment: 16" - 29" Depth Adjustment: 14" - 16.5" Construction: Steel, welded and bolted Weight Capacity: 300 lbs. Color: Black