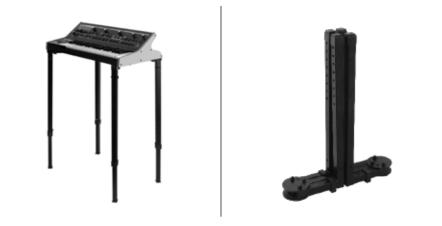

## **Features and Benefits**

This rugged and stable stand is height, width and depth adjustable, and is perfect for multi-function use. Portable and heavy-duty, the WS8540 has the strength and stability you need for home recording, project studio work or gigging out. The entire stand folds to a compact T-shape for easy storage and transport.

## **Specifications**

Application: Medium-format keyboards, mixers, racks, DJ coffins and speakers Tubing: 30mm Height Adjustment: 24" - 32.5" (8 set positions) Width Adjustment: 16" - 29" Depth Adjustment: 14" - 16.5" Construction: Steel, welded and bolted Weight Capacity: 300 lbs. Color: Black