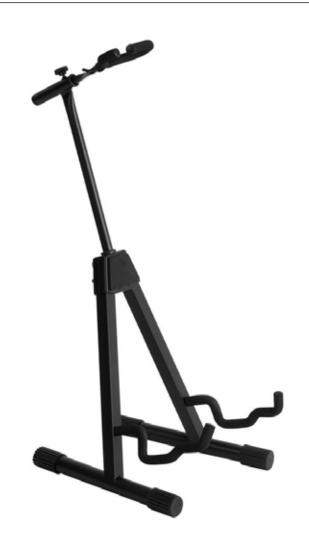

## Professional Flip-It!® A-Frame Guitar Stand

## **Features and Benefits**

One of the safest guitar stands on the market, the Professional Flip-It!® A-Frame Guitar Stand combines the convenience of a one-piece A-frame base with two protective features. The upward-angled lower yoke prevents forward movement of the guitar. The upper Flip-It!® yoke operates ergonomically with one hand, flipping down when a guitar is placed in the stand and automatically springing back up to lock the neck in place, preventing tips and falls. EVA foam padding at the contact points protects guitar finishes. The stand folds down, enabling compact storage and transportation.

## **Specifications**

**Application:** Holds 1 guitar **Padding:** EVA rubber

**Height Adjustment:** 18.5" - 26.5"

**Tubing:** 1" x 1" Square **Tilt Angle:** 10 Degrees

Color: Black