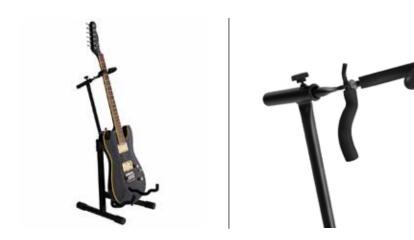

## **Features and Benefits**

One of the safest guitar stands on the market, the Professional Flip-It!® A-Frame Guitar Stand combines the convenience of a one-piece A-frame base with two protective features. The upward-angled lower yoke prevents forward movement of the guitar. The upper Flip-It!® yoke operates ergonomically with one hand, flipping down when a guitar is placed in the stand and automatically springing back up to lock the neck in place, preventing tips and falls. EVA foam padding at the contact points protects guitar finishes. The stand folds down, enabling compact storage and transportation.