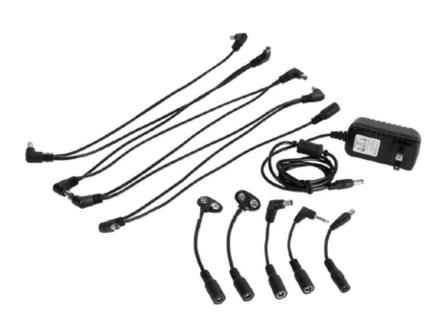

## **Features and Benefits**

The PS801 Pedal Power Pack is specially designed for guitar players who want to power as many as 8 pedals at the same time. It keeps your pedal board neat and only takes up one position on an outlet strip or wall outlet. Guaranteed to work with over 90% of the effects pedals on the market, the Pedal Power Pack also includes converter plugs for virtually any 9V pedal, even Line 6 modeling pedals.

## **Specifications**

**Application:** Powers up to 8 effect pedals

AC Adapter Input: AC100-240V $\sim$ 50 / 60Hz, Max: 0.6A AC Adapter Output: DC 9V / 1500mA (positive out,

negative in)

**Plug Size:** 5.5 / 2.1mm

**Includes:** Adapter, 8-plug daisy chain, (2) 9V battery connectors, (1) Line 6 connector, (1) 3.5mm

connector, (1) reverse polarity connector

Color: Black