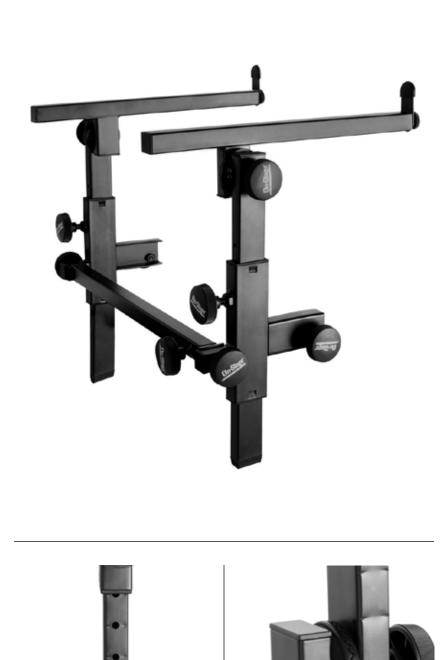

## Professional 2nd Tier for KS7350 Folding-Z Stand

KSA7550 / 13024

## **Features and Benefits**

With its internal-locking mounting attachment, the KSA7550 converts your Folding-Z into a 2-tier stand. This height adjustable, tilting tier also adjusts its width along with the width of your stand. For use only with the KS7350 Folding-Z Stand.

## **Specifications**

Application: Add a 2nd keyboard to your stand Compatibility: KS7350 Folding-Z Stand Height Adjustment: 9" - 14" Angle Adjustment: Up to 30 degrees Weight Capacity: 60 lbs. Color: Black Arm Depth: 16.25" Weight Capacity: 60 lbs. Color: Black