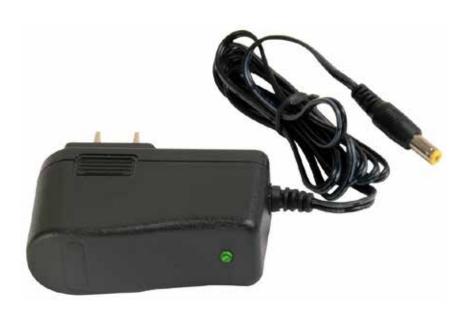

## Power Adapter

## OSPA130 / 13076

## Features & Benefits

Eliminate batteries and save electricity. The OSPA130 features a smart circuit that reduces power when not in use; no more hot transformers. Direct replacement for the Yamaha PA130 AC adapter. Compatible with most battery-powered Yamaha keyboards. Also compatible with many 12V volume pedals, wah pedals, etc.

Input: AC 120V 60Hz
Output: DC 12V 1,000mA
Cord Length: 70"

Plug Type: Straight Color: Black