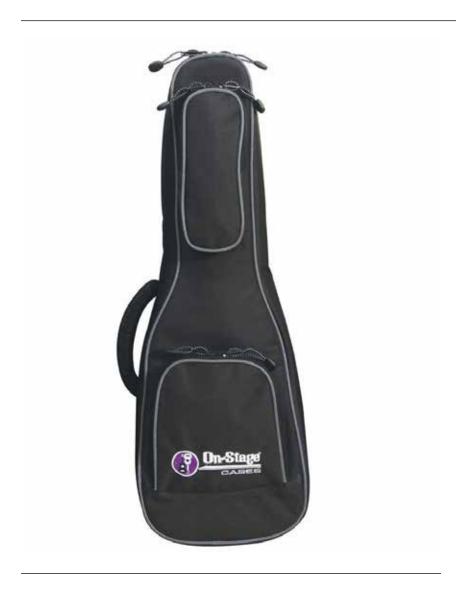

## **Features and Benefits**

Safely store and transport your concert scale ukulele with our light-weight yet durable Ukulele Gig Bag that provides reliable protection alongside optimal portability. Perfectly sized to fit a concert uke, it features a protective padded interior, two convenient exterior accessories compartments, and a hanger at the top. Two carrying handles and a removable adjustable shoulder strap enable balanced, ergonomic transportation for your instrument.

## **Specifications**

Application: Concert ukulele
Material: 600-D Nylon
Padding: 7mm Foam

Dimensions:~8.25"~(W)~x~26.5"~(H)~x~2.75"~(D)

Color: Black