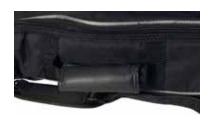

## **Features and Benefits**

Safely store and transport your concert scale ukulele with our light-weight yet durable Ukulele Gig Bag that provides reliable protection alongside optimal portability. Perfectly sized to fit a concert uke, it features a protective padded interior, two convenient exterior accessories compartments, and a hanger at the top. Two carrying handles and a removable adjustable shoulder strap enable balanced, ergonomic transportation for your instrument.