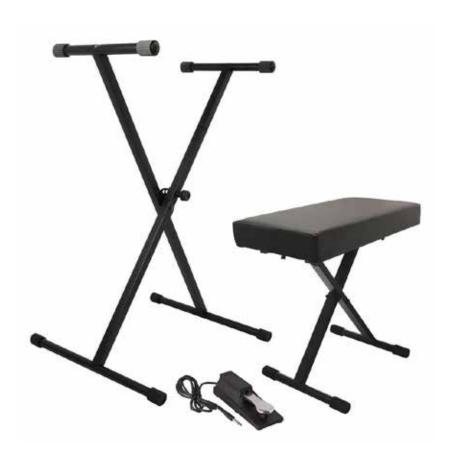

## **Features and Benefits**

The KPK6550 Pak combines our most popular keyboard accessories into one great bundle. It includes the best-selling KS7190 single-X Keyboard Stand, the comfortable and portable KT7800 Keyboard Bench, and the full size KSP100 Sustain Pedal. All three of these together makes for the best deal around.