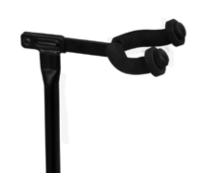

### **Features and Benefits**

This convenient guitar hanger attaches to any base stand with standard M20 threading (base must be able to support the weight of hanger and instrument). This means you can convert or re-purpose an extra microphone stand base, or add a guitar hanger to the GPA1003 Utility Stand for Pedal Board — The perfect all in one solution for tight spaces. What's more, the GPA7155's height easily adjusts with an ergonomic cat's-eye knob to accommodate for different sizes and styles of guitars and basses. Rubber end pieces keep your guitar from sliding off but won't harm your instrument's finish.

## **Specifications**

Application: Guitar hanger for M20 bases

Height Adjustment: 24" - 38"

Padding: EVA Rubber
Tubing: 16mm / 19mm

Color: Black