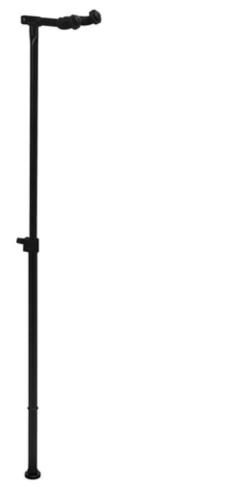

### **Features and Benefits**

This convenient guitar hanger attaches to any base stand with standard M20 threading (base must be able to support the weight of hanger and instrument). This means you can convert or re-purpose an extra microphone stand base, or add a guitar hanger to the GPA1003 Utility Stand for Pedal Board — The perfect all in one solution for tight spaces. What's more, the GPA7155's height easily adjusts with an ergonomic cat's-eye knob to accommodate for different sizes and styles of guitars and basses. Rubber end pieces keep your guitar from sliding off but won't harm your instrument's finish.

## **Specifications**

Application: Guitar hanger for M20 bases

Height Adjustment: 24" - 38"

Padding: EVA Rubber
Tubing: 16mm / 19mm

Color: Black