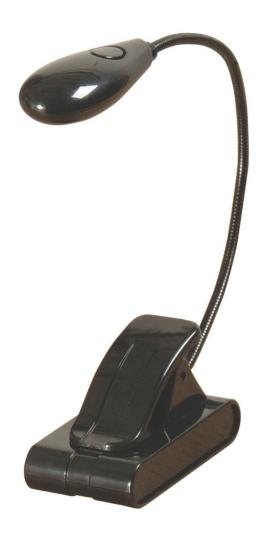

## **Features and Benefits**

The ideal stage light for the performing musician. Our Clip-On Solo LED Light features two adjustable Bright White High Intensity LED Lights on a single gooseneck. Two brightness levels with a 3-way switch allow options for both LED's on, 1 LED on, or off. The flexible gooseneck attachment allows for easy positioning at any angle. The clip easily attaches to your music stand and the compact design also sits flat on a desktop. This light is powered by (3) AAA batteries (included) and the batteries last for days without the light fading.

## **Product Specifications**

**Application:** Sheet music stand

Lamp Quantity: 1
LED Quantity: 2

Switch: 2 LEDs / 1 LED / Off

**LED Color:** White

Power: (3) AAA batteries (included)