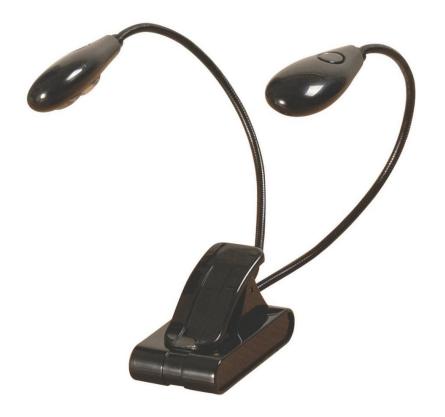

## Clip-On Duo LED Light

## **Features and Benefits**

Based on our popular LED202, the LED204 adds intensity adjustment. Each of the gooseneck-mounted lamp heads features a pair of high intensity white LEDs. A 3-way switch on each lamp head lets you choose 2 LEDs, 1 LED, or Off to suit your personal lighting needs while simultaneously controlling spill-over into the audience or other musicians. The strong clip-on design easily attaches to your music stand and the compact base can also sit flat on a desktop. Powered by (3) AAA batteries (included), the LED204 can illuminate for days without fading.