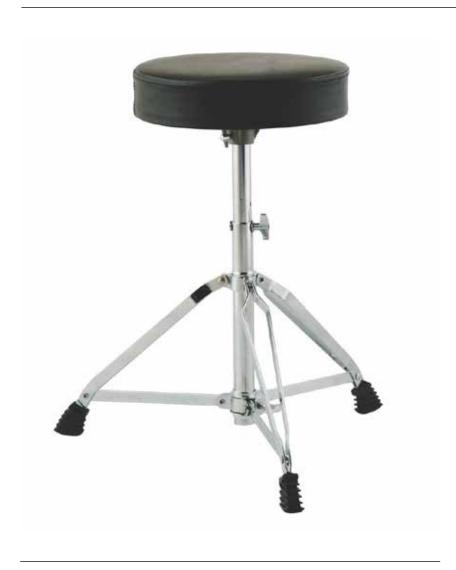

## **Double-Braced Drum Throne**

## **Features and Benefits**

The MDT2 features a soft, round foam-cushioned seat, providing outstanding comfort and support.

Double-braced tripod legs offer strength and stability.

Unlike lesser designs, the MDT2 is secure, without any wiggling, thanks to an internal nylon sleeve around its height-adjustable shaft and a spider-shaped insert at its base.

## **Specifications**

**Seat Dimensions:** 11" Diameter; 2.4" thick **Height Adjustment:** 5 Notches adjust from

19.5" - 24.4" **Base Spread:** 18.11"

**Material:** Foam cushion covered in a durable flame retardant leather-textured material; Solid Steel;