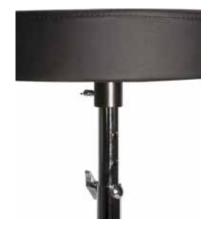

## **Features and Benefits**

The MDT2 features a soft, round foam-cushioned seat, providing outstanding comfort and support.

Double-braced tripod legs offer strength and stability.

Unlike lesser designs, the MDT2 is secure, without any wiggling, thanks to an internal nylon sleeve around its height-adjustable shaft and a spider-shaped insert at its base.

## **Specifications**

**Seat Dimensions:** 11" Diameter; 2.4" thick **Height Adjustment:** 5 Notches adjust from

19.5" - 24.4" **Base Spread:** 18.11"

**Material:** Foam cushion covered in a durable flame retardant leather-textured material; Solid Steel;