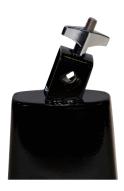

## **Features and Benefits**

A percussion workhorse that energizes a variety of music genres and styles, our HPCB2500 5" Cowbell possesses a bold, musical character that cuts through the mix whether used for live performance or studio recording. For ease of integration into drum kits or percussion setups, the built-in forged eye-bolt clamp mounts to percussion rods. Powder-coated steel construction ensures dependable performance and consistently great sound.

## **Specifications**

Length: 5"
Pitch: Medium

Clamp Size: Accepts percussion rods

 $8.5\ \text{mm}{-}9.5\ \text{mm}$  in diameter

Construction: Steel
Color: Black