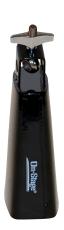

## 5" Cowbell

## **Features and Benefits**

A percussion workhorse that energizes a variety of music genres and styles, our HPCB2500 5" Cowbell possesses a bold, musical character that cuts through the mix whether used for live performance or studio recording. For ease of integration into drum kits or percussion setups, the built-in forged eye-bolt clamp mounts to percussion rods. Powder-coated steel construction ensures dependable performance and consistently great sound.

## **Specifications**

Length: 5"
Pitch: Medium

Clamp Size: Accepts percussion rods

 $8.5\ \text{mm}{-}9.5\ \text{mm}$  in diameter

Construction: Steel
Color: Black