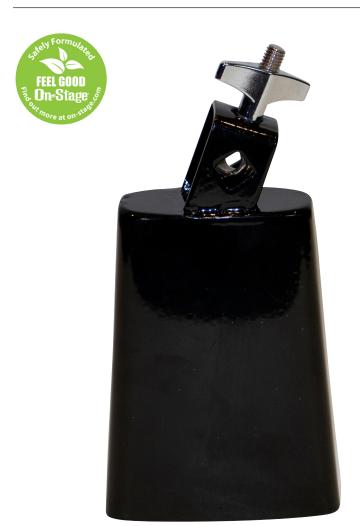

## 5" Cowbell

## **Features and Benefits**

A percussion workhorse that energizes a variety of music genres and styles, our HPCB2500 5" Cowbell possesses a bold, musical character that cuts through the mix whether used for live performance or studio recording. For ease of integration into drum kits or percussion setups, the built-in forged eye-bolt clamp mounts to percussion rods. Powder-coated steel construction ensures dependable performance and consistently great sound.

## **Specifications**

Length: 5"
Pitch: Medium

Clamp Size: Accepts percussion rods

 $8.5\ \text{mm}{-}9.5\ \text{mm}$  in diameter

Construction: Steel
Color: Black