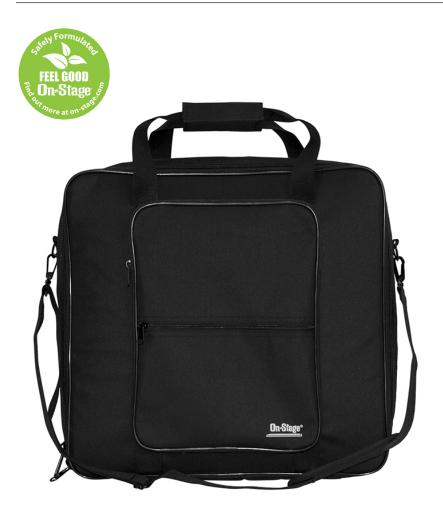

## **Features and Benefits**

Our Mixer Bag provides safe transportation for a wide range of 10", 12", or 16" mixers. The tough, weather-resistant exterior defends against the elements while dense padding shields the mixer from impact damage. For efficient packing and unpacking, a two-pull zipper fully opens and closes at either end or any point between. A divided outer accessories compartment provides convenient access to supplies and tools. Padded handles and a removable adjustable shoulder strap enable comfortable lifting and carrying.

## **Specifications**

Exterior Material: 600D Nylon

Padding: 8 mm Color: Black

Height (interior): 17" Width (interior): 17.7" Depth (interior): 4.3"