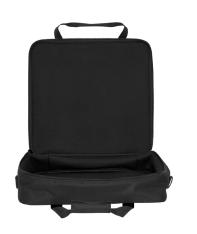

## **Features and Benefits**

Our Mixer Bag provides safe transportation for a wide range of 10", 12", or 16" mixers. The tough, weather-resistant exterior defends against the elements while dense padding shields the mixer from impact damage. For efficient packing and unpacking, a two-pull zipper fully opens and closes at either end or any point between. A divided outer accessories compartment provides convenient access to supplies and tools. Padded handles and a removable adjustable shoulder strap enable comfortable lifting and carrying.

## **Specifications**

Exterior Material: 600D Nylon

Padding: 8 mm Color: Black

Height (interior): 17" Width (interior): 17.7" Depth (interior): 4.3"