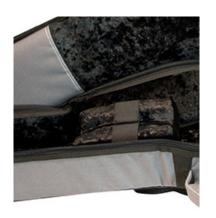

## **Features and Benefits**

Enjoy the protection of a hardshell guitar case alongside the lightweight feel of a gig bag with our Hybrid Series Guitar Bag. Along with a weatherresistant exterior that defends against the elements, the case features a rigid inner shell and thick padding that shield the guitar from impact damage. Soft plush lining safeguards the instrument finish. Two accessories compartments provide convenient access to supplies and tools. Backpack-style straps enable hands-free transportation and a cushioned top handle makes for balanced, comfortable carrying. A two-pull zipper fully opens and closes at either end or any point between for ease of loading and unloading.