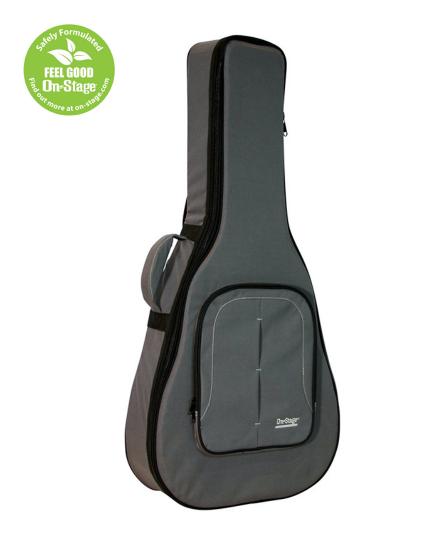

## **Features and Benefits**

Enjoy the protection of a hardshell guitar case alongside the lightweight feel of a gig bag with our Hybrid Series Guitar Bag. Along with a weatherresistant exterior that defends against the elements, the case features a rigid inner shell and thick padding that shield the guitar from impact damage. Soft plush lining safeguards the instrument finish. Two accessories compartments provide convenient access to supplies and tools. Backpack-style straps enable hands-free transportation and a cushioned top handle makes for balanced, comfortable carrying. A two-pull zipper fully opens and closes at either end or any point between for ease of loading and unloading.

## **Specifications**

Material (exterior): 600D Nylon Material (interior): Plush Number of pockets: 2 Padding: 20 mm Color: Charcoal Gray