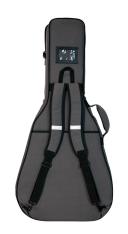

## **Features and Benefits**

Enjoy the protection of a hardshell guitar case alongside the lightweight feel of a gig bag with our Hybrid Series Guitar Bag. Along with a weatherresistant exterior that defends against the elements, the case features a rigid inner shell and thick padding that shield the guitar from impact damage. Soft plush lining safeguards the instrument finish. Two accessories compartments provide convenient access to supplies and tools. Backpack-style straps enable hands-free transportation and a cushioned top handle makes for balanced, comfortable carrying. A two-pull zipper fully opens and closes at either end or any point between for ease of loading and unloading.