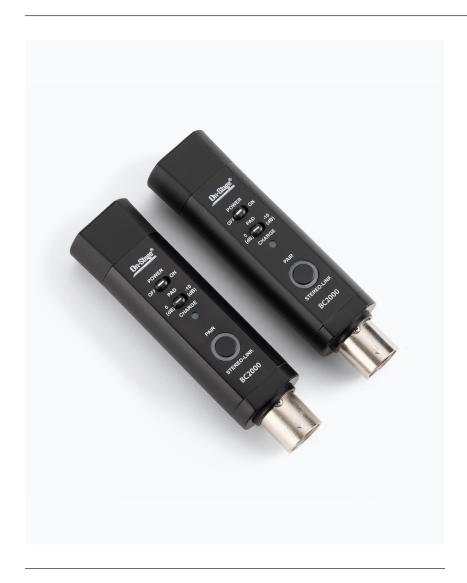

### **Features and Benefits**

Our BC2000 Stereo Bluetooth Receiver wirelessly connects a Bluetooth audio source, such as a mobile device or computer, to a mixer or powered speaker up to 30' away, eliminating the need for running cables. Two separate receivers with built-in XLR connectors pair with each other to split the incoming stereo signal to two XLR inputs. Its USB-rechargeable battery provides power, so no power cord is needed during use.

## **Specifications**

Application: Bluetooth wireless stereo audio

Bluetooth Version: 5.0

Power: Rechargeable 3.7 V lithium battery

Standby Current:  $<50~\mu\text{A}$  Working Current:  $\geq30~\text{mA}$  Wireless Transmission Range: 30' Sensitivity: -80~dBm at 0.1%~BER Signal to Noise Ratio:  $\geq75~\text{dB}$ 

 $\label{eq:Distortion:} \textbf{Distortion:} \leq 0.1\%$   $\label{eq:Distortion:} \textbf{Battery Life:} \ 10 \ \text{hours}$ 

**Includes:** (2) pairable stereo Bluetooth receivers / (2) USB charging cables