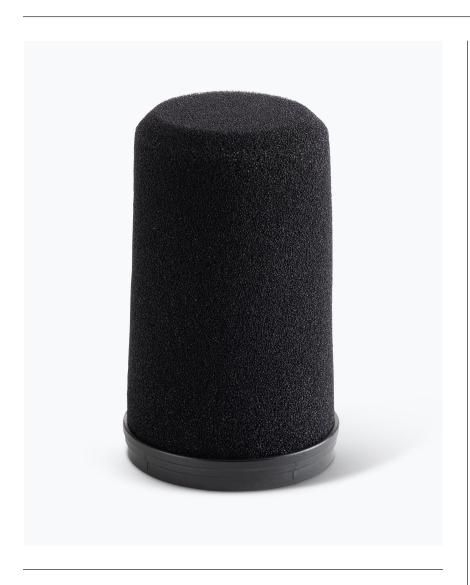

### **Features and Benefits**

The ASWSSM7 SM7B Replacement Windscreen is a high-quality drop-in replacement or backup windscreen that perfectly fits Shure SM7B and Shure MV7 microphones and requires no modifications or additional fasteners. Its built-in flexible plastic retainer ring is a perfect match of the original, enabling easy pop-off and snap-on interchange or installation without the use of tools or adhesives. Made from high-quality acoustically transparent foam, it acts much like a 360-degree pop filter, improving audio quality by diffusing, absorbing, and redirecting wind, breath, and plosives to reduce noise, pops, and hisses without altering vocal tone. While great for sound, it also fully covers the grill and capsule of your microphone to deflect and catch dust, moisture, and other debris, protecting the mic's finish and delicate internal parts. The classic black color unobtrusively blends into any stage setup, performance space, conference room, podcast set, or recording studio for a professional presentation.

## **Specifications**

**Length:** 99.25 mm (3.9") **Diameter:** 53.36 mm (2.1")

Plastic Ring (Outer): 61.15 mm (2.4")
Plastic Ring (Inner): 48.68 mm (1.9")

Weight: 20 g (0.7 oz.)
Material: Foam
Color: Black