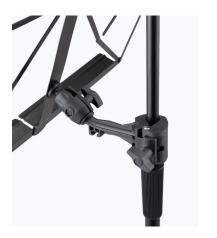

## **FEATURES AND BENEFITS**

Turn your mic stand into a music stand effortlessly with the SMC1500 Clamp-On Sheet Music Bookplate. This attachment, clamping onto your mic stand, provides an 18-inch-wide bookplate for sheet music, books, tablets, and more—eliminating the need for an extra stand. Its 1.5-inch-deep lip accommodates open books or loose pages side by side. Adjust the height for sitting or standing, tilt and swivel the bookplate with a ball joint and attachment clamp. Tighten settings with knobs for secure support. Built-in rods prevent pages from drooping, and their angle is adjustable. Lightweight, foldable, and durably constructed, it's easily portable. The sleek black finish adds a professional touch to your stage or studio setup, remaining scratch-free.