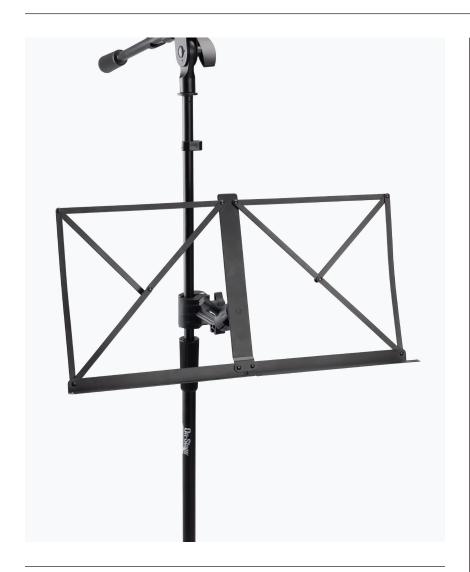

## CLAMP-ON SHEET MUSIC BOOKPLATE FOR MIC STANDS

SMC1500 / 14924

## **FEATURES AND BENEFITS**

Turn your mic stand into a music stand effortlessly with the SMC1500 Clamp-On Sheet Music Bookplate. This attachment, clamping onto your mic stand, provides an 18-inch-wide bookplate for sheet music, books, tablets, and more—eliminating the need for an extra stand. Its 1.5-inch-deep lip accommodates open books or loose pages side by side. Adjust the height for sitting or standing, tilt and swivel the bookplate with a ball joint and attachment clamp. Tighten settings with knobs for secure support. Built-in rods prevent pages from drooping, and their angle is adjustable. Lightweight, foldable, and durably constructed, it's easily portable. The sleek black finish adds a professional touch to your stage or studio setup, remaining scratch-free.

## **SPECIFICATIONS**

Width: 18" Height: 9.25" Lip Depth: 1.5"

Support Arm Length: 6.6"