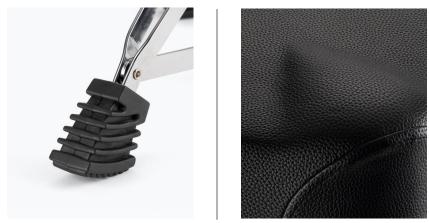

## **FEATURES AND BENEFITS**

Experience the comfort and strength of the MDT4 Heavy-Duty Drum Throne. The cushioned seat offers support and weight distribution, reducing fatigue. Its saddle-style design allows leg motion, aiding pedal use, while a raised ridge ensures posture during performances, recording, and practice. Height adjusts for pedal control and stick reach, with swivel-type mechanism for precise settings. Metal base with three braced legs provides strength, rubber feet prevent sliding, and 18.9-inch footprint ensures stability. Chrome and black leatherette finish suits any setup. A removable seat and foldable tripod base enhance portability and storage.

## **SPECIFICATIONS**

Seat Dimensions: 16" x 14" x 3.5" Seat Type: Saddle Height Adjustment: 18.5"–21" Base Spread: 18.9" Construction: Leatherette / foam / plywood / aluminum alloy / iron Color: Chrome / black Weight Capacity: 330 lb