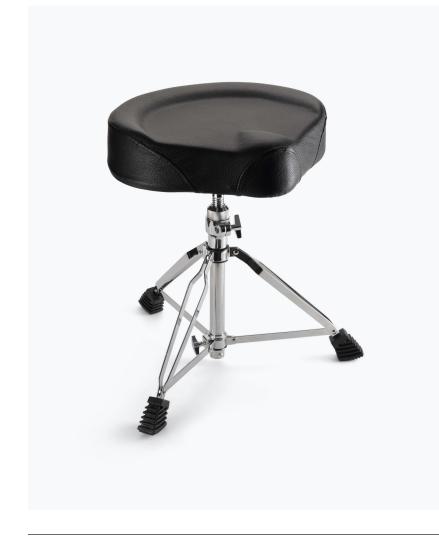

## **HEAVY-DUTY DRUM THRONE**

MDT4 / 14955

## **FEATURES AND BENEFITS**

Experience the comfort and strength of the MDT4 Heavy-Duty Drum Throne. The cushioned seat offers support and weight distribution, reducing fatigue. Its saddle-style design allows leg motion, aiding pedal use, while a raised ridge ensures posture during performances, recording, and practice. Height adjusts for pedal control and stick reach, with swivel-type mechanism for precise settings. Metal base with three braced legs provides strength, rubber feet prevent sliding, and 18.9-inch footprint ensures stability. Chrome and black leatherette finish suits any setup. A removable seat and foldable tripod base enhance portability and storage.

## **SPECIFICATIONS**

Seat Dimensions: 16" x 14" x 3.5" Seat Type: Saddle Height Adjustment: 18.5"–21" Base Spread: 18.9" Construction: Leatherette / foam / plywood / aluminum alloy / iron Color: Chrome / black Weight Capacity: 330 lb