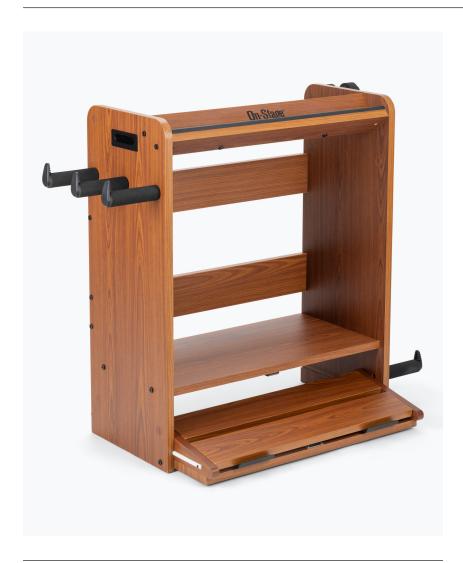

## **FEATURES AND BENEFITS**

Keep all your guitar gear safely organized, on display, and ready to play with the GWS5000RB Guitar Workstation. This multipurpose workstation is a combination amp stand, guitar stand, cable and strap hanger, pedalboard, and accessory tray rolled into one convenient and visually appealing package.

## **SPECIFICATIONS**

 $\label{eq:continuous_equation} \begin{subarray}{ll} \textbf{Amp Shelf Dimensions:} & 24.5" (L) \times 12.5" (W) \times 20.5" (H) \\ \textbf{Pedalboard Dimensions:} & 24" (L) \times 8" (W) \times 3.5" (H) \\ \textbf{Top Shelf Dimensions:} & 24.5" (L) \times 1.5" (W) \times 3" (H) \\ \end{subarray}$ 

Weight capacity: 80 lb Cabinet Construction: MDF Finish: Rosewood or black Includes: Hook-and-loop strips