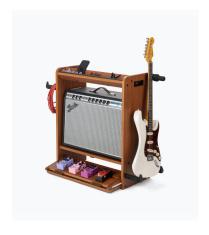

## **FEATURES AND BENEFITS**

Keep all your guitar gear safely organized, on display, and ready to play with the GWS5000RB Guitar Workstation. This multipurpose workstation is a combination amp stand, guitar stand, cable and strap hanger, pedalboard, and accessory tray rolled into one convenient and visually appealing package.

## **SPECIFICATIONS**

 $\label{eq:continuous_equation} \begin{subarray}{ll} \textbf{Amp Shelf Dimensions:} & 24.5" (L) \times 12.5" (W) \times 20.5" (H) \\ \textbf{Pedalboard Dimensions:} & 24" (L) \times 8" (W) \times 3.5" (H) \\ \textbf{Top Shelf Dimensions:} & 24.5" (L) \times 1.5" (W) \times 3" (H) \\ \end{subarray}$ 

Weight capacity: 80 lb Cabinet Construction: MDF Finish: Rosewood or black Includes: Hook-and-loop strips