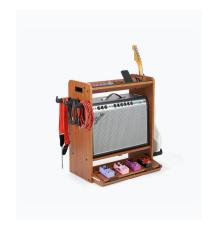

## **FEATURES AND BENEFITS**

Keep all your guitar gear safely organized, on display, and ready to play with the GWS5000RB Guitar Workstation. This multipurpose workstation is a combination amp stand, guitar stand, cable and strap hanger, pedalboard, and accessory tray rolled into one convenient and visually appealing package.

## **SPECIFICATIONS**

 $\label{eq:continuous_equation} \begin{subarray}{ll} \textbf{Amp Shelf Dimensions:} & 24.5" (L) \times 12.5" (W) \times 20.5" (H) \\ \textbf{Pedalboard Dimensions:} & 24" (L) \times 8" (W) \times 3.5" (H) \\ \textbf{Top Shelf Dimensions:} & 24.5" (L) \times 1.5" (W) \times 3" (H) \\ \end{subarray}$ 

Weight capacity: 80 lb Cabinet Construction: MDF Finish: Rosewood or black Includes: Hook-and-loop strips